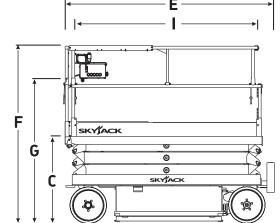

## SJIII 3220/26 ELECTRIC SCISSOR LIFTS

| Dimensions                                    | SJIII 3220  | SJIII 3226  |
|-----------------------------------------------|-------------|-------------|
| A Work Height                                 | 8.10 m      | 9.92 m      |
| B Raised Platform Height                      | 6.10 m      | 7.92 m      |
| C Lowered Platform Height                     | 0.97 m      | 1.14 m      |
| D Overall Width                               | 0.81 m      | 0.81 m      |
| E Overall Length                              | 2.32 m      | 2.32 m      |
| F Stowed Height (Rails Up)                    | 1.97 m      | 2.15 m      |
| G Stowed Height (Rails Down)                  | 1.73 m      | 1.91 m      |
| H Platform Width (Inside Dimension)           | 0.71 m      | 0.71 m      |
| l Platform Length (Inside Dimension)          | 2.13 m      | 2.13 m      |
| Specifications                                | SJIII 3220  | SJIII 3226  |
| Extension Deck (Roll Out)                     | 0.83 m      | 0.83 m      |
| Ground Clearance (Stowed)                     | 8.89 cm     | 8.89 cm     |
| Ground Clearance (Raised)                     | 1.91 cm     | 1.91 cm     |
| Wheelbase                                     | 1.75 m      | 1.75 m      |
| Weight                                        | 1,872 kg    | 1,890 kg    |
| Gradeability                                  | 25%         | 25%         |
| Turning Radius (Inside)                       | 1.27 m      | 1.27 m      |
| Turning Radius (Outside)                      | 2.74 m      | 2.74 m      |
| Lift Time (With Rated Load)                   | 33 sec      | 53 sec      |
| Drive Speed (Stowed)                          | 3.2 km/h    | 3.2 km/h    |
| Drive Speed (Raised)                          | 1.1 km/h    | 1.1 km/h    |
| Maximum Drive Height                          | Full Height | Full Height |
| Capacity (Overall)                            | 363 kg      | 227 kg      |
| Maximum # of Persons (0 wind rating)          | 2           | 2           |
| Maximum # of Persons (12.5 m/sec wind rating) | 1           | N/A         |