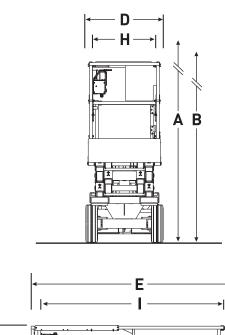

## SJIII 3220/26 ELECTRIC SCISSOR LIFTS

| Dimensions                                    | SJIII 3220  | SJIII 3226  |
|-----------------------------------------------|-------------|-------------|
| A Work Height                                 | 8.10 m      | 9.92 m      |
| B Raised Platform Height                      | 6.10 m      | 7.92 m      |
| C Lowered Platform Height                     | 0.97 m      | 1.14 m      |
| D Overall Width                               | 0.81 m      | 0.81 m      |
| E Overall Length                              | 2.32 m      | 2.32 m      |
| F Stowed Height (Rails Up)                    | 1.97 m      | 2.15 m      |
| G Stowed Height (Rails Down)                  | 1.73 m      | 1.91 m      |
| H Platform Width (Inside Dimension)           | 0.71 m      | 0.71 m      |
| l Platform Length (Inside Dimension)          | 2.13 m      | 2.13 m      |
| Specifications                                | SJIII 3220  | SJIII 3226  |
| Extension Deck (Roll Out)                     | 0.83 m      | 0.83 m      |
| Ground Clearance (Stowed)                     | 8.89 cm     | 8.89 cm     |
| Ground Clearance (Raised)                     | 1.91 cm     | 1.91 cm     |
| Wheelbase                                     | 1.75 m      | 1.75 m      |
| Weight                                        | 1,872 kg    | 1,890 kg    |
| Gradeability                                  | 25%         | 25%         |
| Turning Radius (Inside)                       | 1.27 m      | 1.27 m      |
| Turning Radius (Outside)                      | 2.74 m      | 2.74 m      |
| Lift Time (With Rated Load)                   | 33 sec      | 53 sec      |
| Drive Speed (Stowed)                          | 3.2 km/h    | 3.2 km/h    |
| Drive Speed (Raised)                          | 1.1 km/h    | 1.1 km/h    |
| Maximum Drive Height                          | Full Height | Full Height |
| Capacity (Overall)                            | 363 kg      | 227 kg      |
| Maximum # of Persons (0 wind rating)          | 2           | 2           |
| Maximum # of Persons (12.5 m/sec wind rating) | 1           | N/A         |