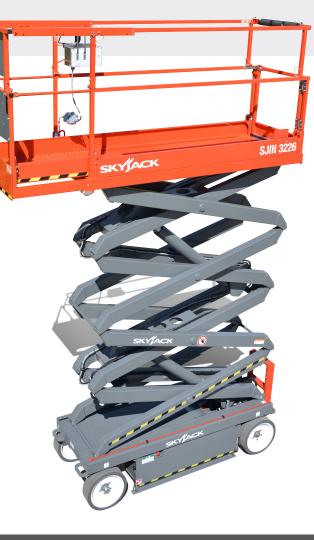

## SJIII 3220/26 ELECTRIC SCISSOR LIFTS

## STANDARD FEATURES

- Tilt sensor 1.5 x 3.5
- Drivable at full height
- Variable speed, rear two wheel hydraulic drive
- Wet disc SAHR brakes
- Proportional controls for drive & lift functions
- 0.91 m roll out extension deck
- 24V DC power source
- 250 Ah batteries
- Low voltage battery protection
- 25% Gradeability
- Solid rubber, non-marking tyres
- Pothole protection system
- Wiring for AC outlet on platform
- Tilt alarm with drive & lift cut-out
- All motion audible alarm
- Overload sensing system
- Lowering warning system
- Lanyard attachment points
- Operator horn
- Flashing light
- Half height spring hinged gate
- Hinged railing system
- Forklift pockets and tie down/lift lugs
- Relay based control system
- Colour coded and numbered wiring system